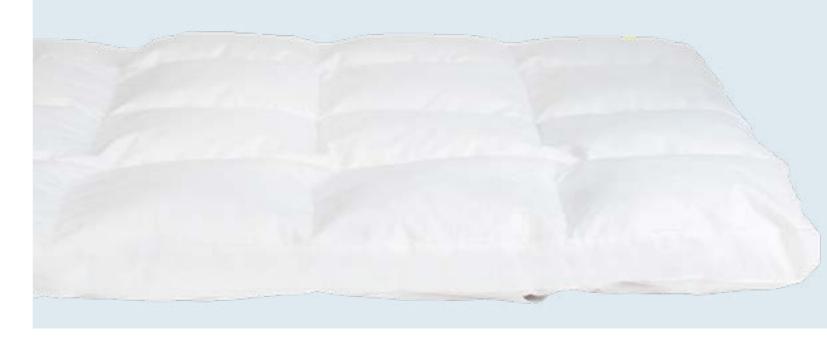

# Technical Aspects

All our down products are 100% natural inside out! For the outer fabric of our collections we use a special selection of downproof cotton percale, extra soft cotton percale and cotton sateen. The high quality natural downproof cotton blocks all down fibres from leaving your duvet to ensure a perfect night of sleep.

# Diamond Goose Down Collection

True quality and luxury in its highest form, this is what our Diamond Goose Down Duvet Collection represents! For this collection, we use only the best 100% European white goose down with optimal fill power, combined with an ultra-soft premium cotton sateen textile. Sleeping under one of our Diamond duvets will give you the experience of sleeping in a cloud, surrounding your body, and regulating your temperature for an optimal night of sleep.