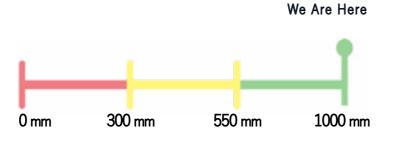

# Turbidity

Turbidity indicates the cleanliness of the down and feathers (the amount of organic dust that is present). European Norms require a minimum of 350mm while very clean down starts at 550mm up to 1000mm.

# All down used in our products are guaranteed 1000mm Turbidity!