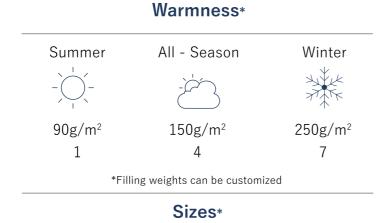

# A Duvet for Every Temperature

**Winter:** Our winter duvets have a warmness scale of 6 or 7 and a filling weight of 250gr/m<sup>2</sup> and higher. These duvets will keep you warm during cold winter nights and are perfect for room temperatures below 18°C or for those who tend to be cold at night.

**MI-Season:** With our All-Season duvets we provide the perfect balance between warmness and comfort so it can be used all year round. Depending on the down quality and filling weight these duvets range between 3 and 5 on our warmness scale. Our All-Season duvets are perfect for room temperatures between 18 22° C and moderate climates.

**Summer:** Light and comfortable, our summer duvets are filled with 65 – 150gr/m<sup>2</sup>. The lower filling weight will keep you covered and regulate your body temperature without overheating. Our Summer duvets are perfect for room temperatures above 22° C and for people who tend to be too warm at night. 
 Room temperature
 18°C and lower