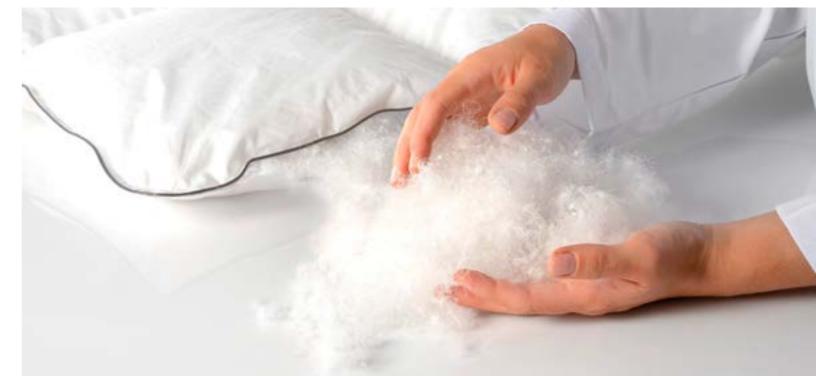

# How to Understand Down Quality

All the different down qualities and technical specifications can be difficult to understand for someone who is not an expert. For this reason we like to quickly explain some of the most important technical characteristics to let you know what you're dealing with.

## Fill Power

Fill Power is the most important indicator when choosing a duvet. This indicates how much volume a certain amount of down takes. The higher the fill power, the more volume the down takes in the duvet.

In general, the Fill Power can range from 300 for feathers to 900 for the highest quality Goose down.

# Turbidity

Turbidity indicates the cleanliness of the down and feathers (the amount of organic dust that is present). European Norms require a minimum of 350mm while very clean down starts at 550mm up to 1000mm.

# All down used in our products are guaranteed 1000mm Turbidity!