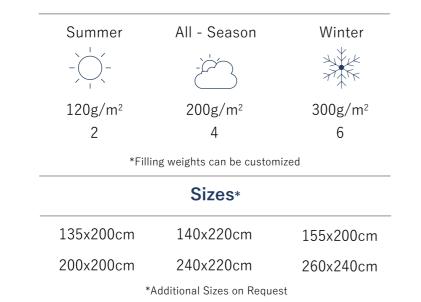

# A Duvet for Every Temperature

**Winter:** Our winter duvets have a warmness scale of 6 or 7 and a filling weight of 250gr/m<sup>2</sup> and higher. These duvets will keep you warm during cold winter nights and are perfect for room temperatures below 18°C or for those who tend to be cold at night.

**MI-Season:** With our All-Season duvets we provide the perfect balance between warmness and comfort so it can be used all year round. Depending on the down quality and filling weight these duvets range between 3 and 5 on our warmness scale. Our All-Season duvets are perfect for room temperatures between 18 22° C and moderate climates.

**Summer:** Light and comfortable, our summer duvets are filled with 65 – 150gr/m<sup>2</sup>. The lower filling weight will keep you covered and regulate your body temperature without overheating. Our Summer duvets are perfect for room temperatures above 22° C and for people who tend to be too warm at night. 
 Room temperature
 18°C and lower

 Filling weight / m²
 400-250gr

 Warmth class
 7 - 6

Every body temperature, season, and room temperature requires a different duvet. There are two criteria that can be considered in choosing your duvet, the quality of the down filling (fill power), and the filling weight used in the duvet. The higher the fill power, the higher the ability of the down filling to insulate, and thus to keep you warm. And accordingly, the higher the filling weight, the higher the warmness of the duvet.