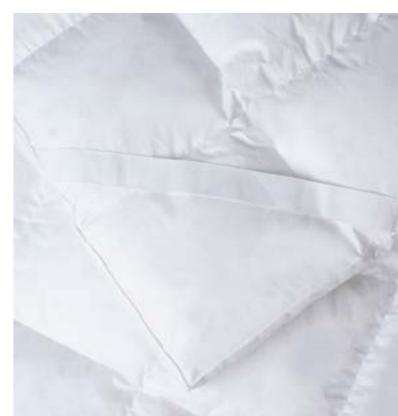

# Technical Aspects

All our down products are 100% natural inside out! For the outer fabric of our collections we use a special selection of downproof cotton percale, extra soft cotton percale and cotton sateen. The high quality natural downproof cotton blocks all down fibres from leaving your duvet to ensure a perfect night of sleep.

Our bedding products provide a twofold protection against dust mite. The specific high thread count of our cotton fabrics does not only block down fibres to come out of the duvet, it also stops dust mite from passing through the fabric, preventing a build-up of dust mite in your pillow and duvet. Secondly, all our duvets and pillows are machine washable at 40° C. This effectively eliminates all dust mite that might be on the cover of your bedding products. Our down and feather bedding is machine washable at 40° C and can be dried in a tumbledryer according to the washing instructions. Professional dry-cleaning is possible. Down and feather products should not be bleached or ironed.