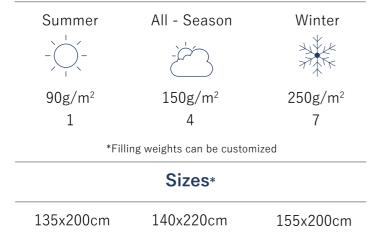

# A Duvet for Every Temperature

**Winter:** Our winter duvets have a warmness scale of 6 or 7 and a filling weight of 250gr/m<sup>2</sup> and higher. These duvets will keep you warm during cold winter nights and are perfect for room temperatures below 18°C or for those who tend to be cold at night.

**MI-Season:** With our All-Season duvets we provide the perfect balance between warmness and comfort so it can be used all year round. Depending on the down quality and filling weight these duvets range between 3 and 5 on our warmness scale. Our All-Season duvets are perfect for room temperatures between 18 22° C and moderate climates.

**Summer:** Light and comfortable, our summer duvets are filled with 65 – 150gr/m<sup>2</sup>. The lower filling weight will keep you covered and regulate your body temperature without overheating. Our Summer duvets are perfect for room temperatures above 22° C and for people who tend to be too warm at night. 
 Room temperature
 18°C and lower

 Filling weight / m²
 400-250gr

 Warmth class
 7 - 6

Every body temperature, season, and room temperature requires a different duvet. There are two criteria that can be considered in choosing your duvet, the quality of the down filling (fill power), and the filling weight used in the duvet. The higher the fill power, the higher the ability of the down filling to insulate, and thus to keep you warm. And accordingly, the higher the filling weight, the higher the warmness of the duvet.