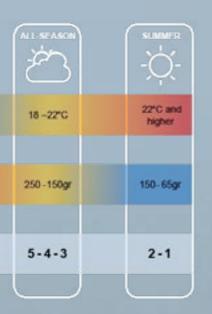

# A Duvet for Every Temperature

**Winter:** Our winter duvets have a warmness scale of 6 or 7 and a filling weight of 250gr/m<sup>2</sup> and higher. These duvets will keep you warm during cold winter nights and are perfect for room temperatures below 18°C or for those who tend to be cold at night.

**MI-Season:** With our All-Season duvets we provide the perfect balance between warmness and comfort so it can be used all year round. Depending on the down quality and filling weight these duvets range between 3 and 5 on our warmness scale. Our All-Season duvets are perfect for room temperatures between 18 22° C and moderate climates.

**Summer:** Light and comfortable, our summer duvets are filled with 65 – 150gr/m<sup>2</sup>. The lower filling weight will keep you covered and regulate your body temperature without overheating. Our Summer duvets are perfect for room temperatures above 22° C and for people who tend to be too warm at night. 
 Room temperature
 18°C and lower

 Filling weight / m²
 400-250gr

 Warmth class
 7 - 6

Every body temperature, season, and room temperature requires a different duvet. There are two criteria that can be considered in choosing your duvet, the quality of the down filling (fill power), and the filling weight used in the duvet. The higher the fill power, the higher the ability of the down filling to insulate, and thus to keep you warm. And accordingly, the higher the filling weight, the higher the warmness of the duvet.