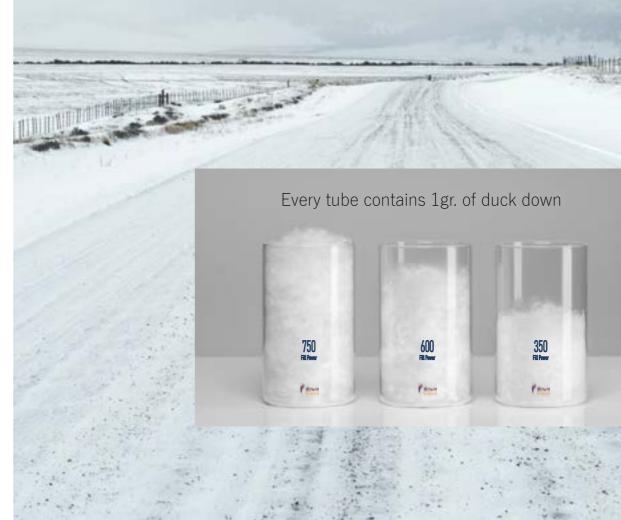

## Fill Power

Fill Power is the most important indicator when choosing a duvet. This indicates how much volume a certain amount of down takes. The higher the fill power, the more volume the down takes in the duvet.

In general, the Fill Power can range from 300 for feathers to 900 for the highest quality Goose down.