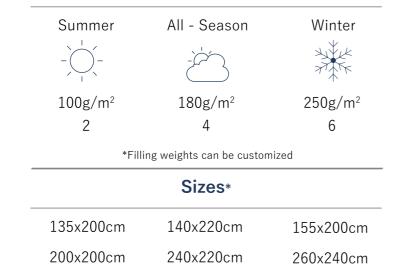

# A Duvet for Every Temperature

**Winter:** Our winter duvets have a warmness scale of 6 or 7 and a filling weight of 250gr/m<sup>2</sup> and higher. These duvets will keep you warm during cold winter nights and are perfect for room temperatures below 18°C or for those who tend to be cold at night.

**MI-Season:** With our All-Season duvets we provide the perfect balance between warmness and comfort so it can be used all year round. Depending on the down quality and filling weight these duvets range between 3 and 5 on our warmness scale. Our All-Season duvets are perfect for room temperatures between 18 22° C and moderate climates.

**Summer:** Light and comfortable, our summer duvets are filled with 65 – 150gr/m<sup>2</sup>. The lower filling weight will keep you covered and regulate your body temperature without overheating. Our Summer duvets are perfect for room temperatures above 22° C and for people who tend to be too warm at night. 
 Room temperature
 18°C and lower

 Filling weight / m²
 400-250gr

 Warmth class
 7 - 6

Every body temperature, season, and room temperature requires a different duvet. There are two criteria that can be considered in choosing your duvet, the quality of the down filling (fill power), and the filling weight used in the duvet. The higher the fill power, the higher the ability of the down filling to insulate, and thus to keep you warm. And accordingly, the higher the filling weight, the higher the warmness of the duvet.