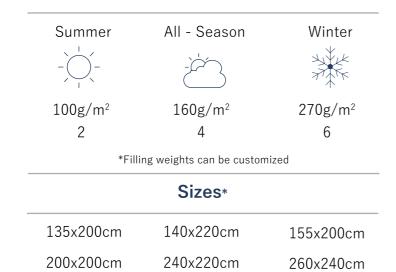

# A Duvet for Every Temperature

**Winter:** Our winter duvets have a warmness scale of 6 or 7 and a filling weight of 250gr/m<sup>2</sup> and higher. These duvets will keep you warm during cold winter nights and are perfect for room temperatures below 18°C or for those who tend to be cold at night.

**MI-Season:** With our All-Season duvets we provide the perfect balance between warmness and comfort so it can be used all year round. Depending on the down quality and filling weight these duvets range between 3 and 5 on our warmness scale. Our All-Season duvets are perfect for room temperatures between 18 22° C and moderate climates.

**Summer:** Light and comfortable, our summer duvets are filled with 65 – 150gr/m<sup>2</sup>. The lower filling weight will keep you covered and regulate your body temperature without overheating. Our Summer duvets are perfect for room temperatures above 22° C and for people who tend to be too warm at night. 
 Room temperature
 18°C and lower

 Filling weight / m²
 400-250gr

 Warmth class
 7 - 6

Every body temperature, season, and room temperature requires a different duvet. There are two criteria that can be considered in choosing your duvet, the quality of the down filling (fill power), and the filling weight used in the duvet. The higher the fill power, the higher the ability of the down filling to insulate, and thus to keep you warm. And accordingly, the higher the filling weight, the higher the warmness of the duvet.