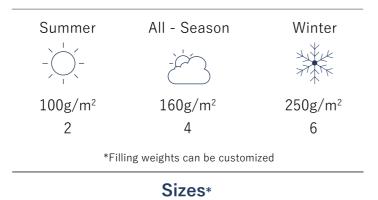

# A Duvet for Every Temperature

**Winter:** Our winter duvets have a warmness scale of 6 or 7 and a filling weight of 250gr/m<sup>2</sup> and higher. These duvets will keep you warm during cold winter nights and are perfect for room temperatures below 18°C or for those who tend to be cold at night.

**MI-Season:** With our All-Season duvets we provide the perfect balance between warmness and comfort so it can be used all year round. Depending on the down quality and filling weight these duvets range between 3 and 5 on our warmness scale. Our All-Season duvets are perfect for room temperatures between 18 22° C and moderate climates.

**Summer:** Light and comfortable, our summer duvets are filled with 65 – 150gr/m<sup>2</sup>. The lower filling weight will keep you covered and regulate your body temperature without overheating. Our Summer duvets are perfect for room temperatures above 22° C and for people who tend to be too warm at night. 
 Room temperature
 18°C and lower