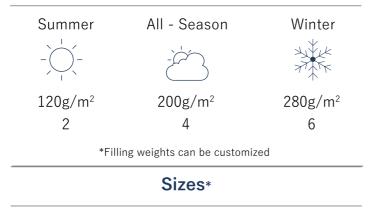

# A Duvet for Every Temperature

**Winter:** Our winter duvets have a warmness scale of 6 or 7 and a filling weight of 250gr/m<sup>2</sup> and higher. These duvets will keep you warm during cold winter nights and are perfect for room temperatures below 18°C or for those who tend to be cold at night.

**MI-Season:** With our All-Season duvets we provide the perfect balance between warmness and comfort so it can be used all year round. Depending on the down quality and filling weight these duvets range between 3 and 5 on our warmness scale. Our All-Season duvets are perfect for room temperatures between 18 22° C and moderate climates.

**Summer:** Light and comfortable, our summer duvets are filled with 65 – 150gr/m<sup>2</sup>. The lower filling weight will keep you covered and regulate your body temperature without overheating. Our Summer duvets are perfect for room temperatures above 22° C and for people who tend to be too warm at night. 
 Room temperature
 18°C and lower

 Filling weight / m²
 400-250gr

 Warmth class
 7 - 6

Every body temperature, season, and room temperature requires a different duvet. There are two criteria that can be considered in choosing your duvet, the quality of the down filling (fill power), and the filling weight used in the duvet. The higher the fill power, the higher the ability of the down filling to insulate, and thus to keep you warm. And accordingly, the higher the filling weight, the higher the warmness of the duvet.