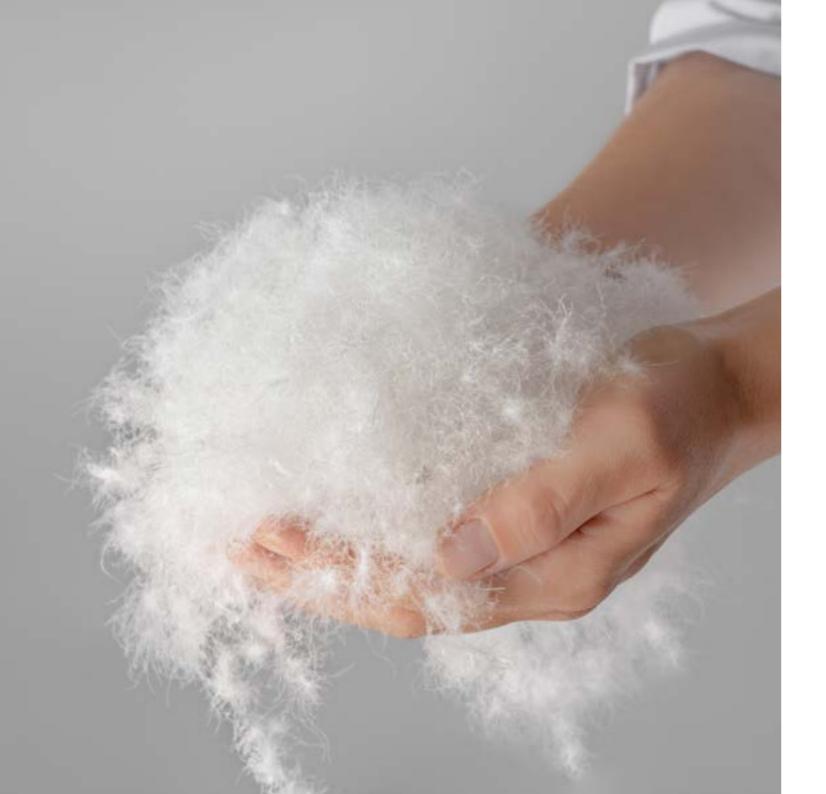

## Fill Power

Fill Power is the most important indicator when choosing a duvet. This indicates how much volume a certain amount of down takes. The higher the fill power, the more volume the down takes in the duvet.

In general, the Fill Power can range from 300 for feathers to 900 for the highest quality Goose down.